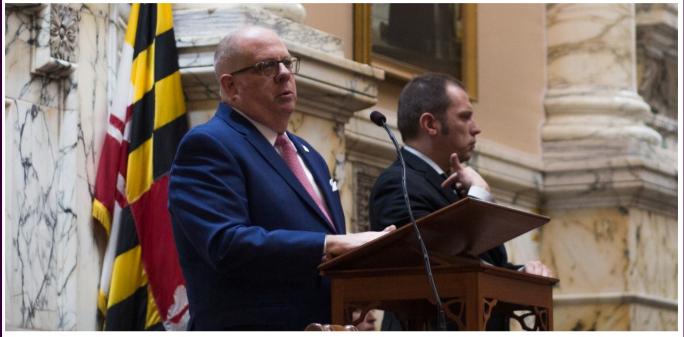

### Hogan Admonishes Lawmakers: Avoid Divisive National Politics

Maryland Governor Larry Hogan, R, delivers his annual State of the State speech to the General Assembly in the House of Delegates in Annapolis recently. Hogan touted three years of record setting education funding and key infrastructure initiatives. (Photo by Aaron Rosa/Capital News Service)