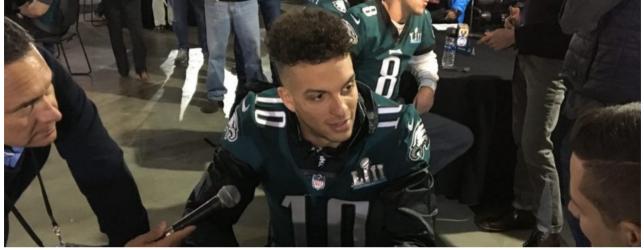

## Eagles' Hollins Set Goals Since Early Days at Wooton

BLOOMINGTON, Minnesota - The Philadelphia Eagles' Mack Hollins talks to the press prior to Super Bowl. Photo by Kyle **Melnick/Capital News Service** 

by Kyle Melnick Capital News Service

BLOOMINGTON, Minnesota — As a senior playing for the Wootton demics, rarely producing Division I High School football team in Rock- college talent. ville, Maryland, wide receiver Mack Hollins dressed in a suit and tie and I scholarship offers out of high scouts didn't spend much time carried a briefcase around school or after his year at Fork Un- watching Wootton's games. everyday.

attire, but they became used to it af- North Carolina at Chapel Hill admit- of playing football at West Virginia ter two weeks.

Hollins told Capital News Service, teams. "not the job you have."

with the Philadelphia Eagles.